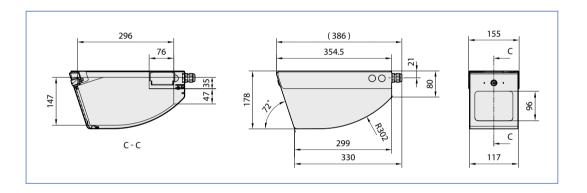

## VT Vandal-Resistant Housing AVTPSC

| Specifications     |                                                                                                                               |                               |                                                                                                                                |
|--------------------|-------------------------------------------------------------------------------------------------------------------------------|-------------------------------|--------------------------------------------------------------------------------------------------------------------------------|
| Supported products | *AXIS 210, AXIS 210A, AXIS 211, AXIS 211A, AXIS 221                                                                           | Operating condit              | tions Temperature: up to + 50 °C (-4 °F to 122 °F) Temperature with heater: -20 °C                                             |
| Casing             | Made of sheet steel, 1.5 mm thick (0.06") Epoxypolyester powder painted RAL9002 PMMA glass 4 mm (0.15") thick Compass opening | Accessories<br>(not included) | Heater OAVTPSCH1 - Power: in 12 V DC/24 V AC, 20 W, - Operating conditions: on 15 °C +/- 3 °C (59 °F), off 22 °C +/-3°C (71°F) |
| Power              | Camera power supply:<br>0AVTPSCPS1: In 100 – 240 V AC, 50/60 Hz<br>Out 12 V DC, 1 A max                                       | Approvals                     | CE according to EN61000-6-3, EN60065, EN50130-4 IK8                                                                            |
|                    |                                                                                                                               | Dimensions (HxV<br>and weight | NxD) 178 x 354.5 x 155 mm (window dimensions: 117 x 96 mm)<br>Weight: 3.5 kg                                                   |