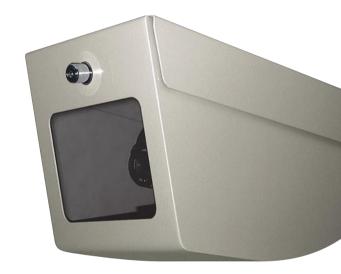

## VT Vandal-Resistant Housing AVTPSC

Vandal-resistant indoor housing for Axis Network Cameras

VT Vandal-Resistant Housing AVTPSC has been designed for surveillance applications in premises highly exposed to vandalism (underground parking lots, subway stations, prisons, police stations, corridors, supermarkets etc).

The housing is made of sheet steel (1.5 mm thick), painted with epoxypolyester powder and the front window is made of PMMA glass (4 mm thick). The housing is equipped with an internal bracket for camera attachment and adjustment and the compass opening allows for easy installation and maintenance. The cable outlet is made possible from the fixing base, from both sides (left or right) and from the 2 M20 cable glands on the rear.

Optionally, VT Vandal-Resistant Housing AVTPSC can be equipped with a heater. Supported cameras are AXIS 210, AXIS 210A, AXIS 211A, AXIS 211A, and AXIS 221 Day & Night.

- Indoor installation
- Sheet steel construction
- Epoxypolyester painted
- Key lock

## VT Vandal-Resistant Housing AVTPSC

| Specifications     |                                                                                                                               |                               |                                                                                                                                |
|--------------------|-------------------------------------------------------------------------------------------------------------------------------|-------------------------------|--------------------------------------------------------------------------------------------------------------------------------|
| Supported products | *AXIS 210, AXIS 210A, AXIS 211, AXIS 211A, AXIS 221                                                                           | Operating condit              | tions Temperature: up to + 50 °C (-4 °F to 122 °F) Temperature with heater: -20 °C                                             |
| Casing             | Made of sheet steel, 1.5 mm thick (0.06") Epoxypolyester powder painted RAL9002 PMMA glass 4 mm (0.15") thick Compass opening | Accessories<br>(not included) | Heater OAVTPSCH1 - Power: in 12 V DC/24 V AC, 20 W, - Operating conditions: on 15 °C +/- 3 °C (59 °F), off 22 °C +/-3°C (71°F) |
| Power              | Camera power supply:<br>0AVTPSCPS1: In 100 – 240 V AC, 50/60 Hz<br>Out 12 V DC, 1 A max                                       | Approvals                     | CE according to EN61000-6-3, EN60065, EN50130-4 IK8                                                                            |
|                    |                                                                                                                               | Dimensions (HxV<br>and weight | NxD) 178 x 354.5 x 155 mm (window dimensions: 117 x 96 mm)<br>Weight: 3.5 kg                                                   |