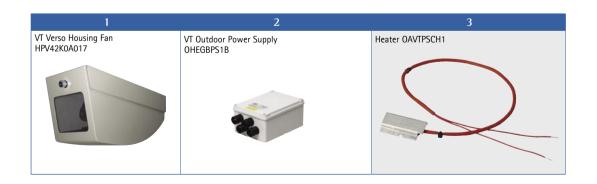

## VERSO housing - accessories and order guide

To receive a fully working unit for outdoor use, please use the following guide and select one item from each column. Items in grey boxes are optional.