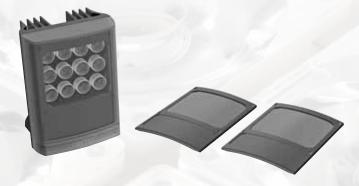

# Covers Every Angle

Holographic diffuser material for improved beam distribution

LED indicators provide a simple intuitive feed back system Holographic diffuser material is easily and quickly interchangeable so beam pattern of lamp can be adjusted to match the requirements of the installation.

Photocell for automatic day/night switch off/on

Power and control cable includes telemetry input and photocell following output Gortex Breather

Each unit provides 3 output angles.

Multiple VARIO insert angles available.