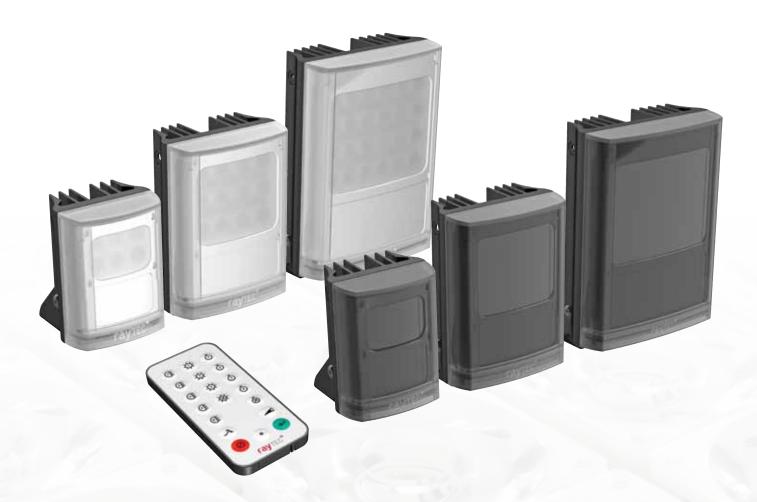

**Vario** is a complete family of Infra-Red and White-Light low voltage illuminators delivering the ultimate in functionality, flexibility and reliability.

#### **Key Features**

- VARIO interchangeable lensing
- VARIO remote control
- VARIO feedback system
- VARIO Enhanced Even Illumination

#### **Benefits**

- Angle of illumination can be easily, quickly and precisely adjusted
- Set-up quickly and safely from ground level
- Quick operational feedback on status and performance of illuminator
- Elliptical beam patterns with holographic diffuser deliver more even illumination for excellent images and less vertical light waste