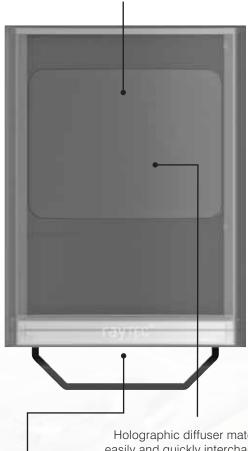

# Covers Every Angle

Holographic diffuser material for improved beam distribution

LED indicators provide a simple intuitive feed back system Holographic diffuser material is easily and quickly interchangeable so beam pattern of lamp can be adjusted to match the requirements of the installation.