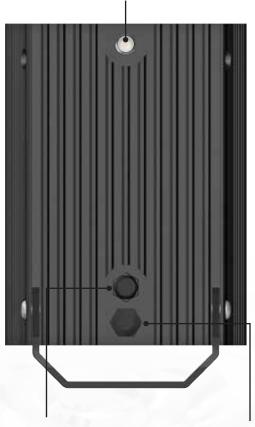

Photocell for automatic day/night switch off/on

Power and control cable includes telemetry input and photocell following output Gortex Breather

Each unit provides 3 output angles.

Multiple VARIO insert angles available.

#### VARIO Feedback System

Green indicator status LED indicates unit is receiving correct input voltage and is working correctly.

Amber Indicator status LED indicates unit is receiving a valid command from remote control device

Red indicator status LED indicates either invalid command received from remote control or there is an issue with the input voltage of the unit.