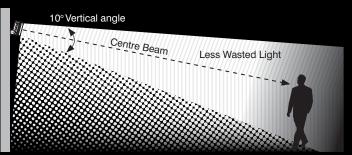

#### **Benefits**

- Angle of illumination can be easily, quickly and precisely adjusted
- Set-up quickly and safely from ground level
- Quick operational feedback on status and performance of illuminator
- Elliptical beam patterns with holographic diffuser deliver more even illumination for excellent images and less vertical light waste

### VARIO Enhanced Even Illumination

VARIO elliptical beam patterns with holographic diffuser enhance the even illumination to standards far in excess of normal LED illuminators for excellent CCTV images at night and less vertical light waste.