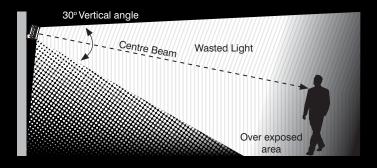

#### **Benefits**

- Angle of illumination can be easily, quickly and precisely adjusted
- Set-up quickly and safely from ground level
- Quick operational feedback on status and performance of illuminator
- Elliptical beam patterns with holographic diffuser deliver more even illumination for excellent images and less vertical light waste

### VARIO Enhanced Even Illumination

VARIO elliptical beam patterns with holographic diffuser enhance the even illumination to standards far in excess of normal LED illuminators for excellent CCTV images at night and less vertical light waste.