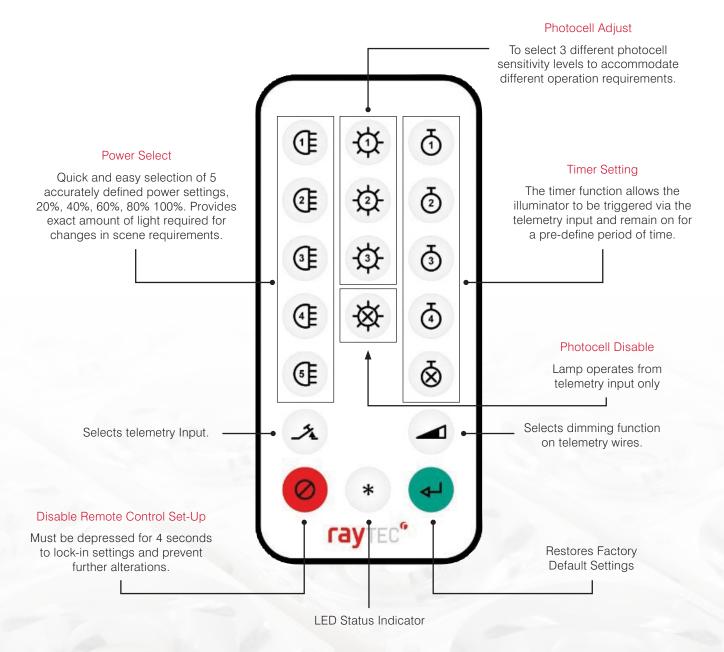

## Ultimate Functionality & Flexibility

In addition to interchangeable lensing, VARIO offers the ultimate functionality and flexibility via its remote control set-up, which can operate multiple units.