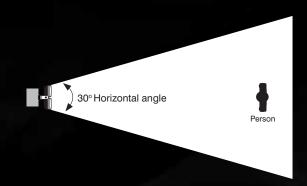

#### **Benefits**

- Angle of illumination can be easily, quickly and precisely adjusted
- Set-up quickly and safely from ground level
- Quick operational feedback on status and performance of illuminator
- Elliptical beam patterns with holographic diffuser deliver more even illumination for excellent images and less vertical light waste

### VARIO Enhanced Even Illumination

VARIO elliptical beam patterns with holographic diffuser enhance the even illumination to standards far in excess of normal LED illuminators for excellent CCTV images at night and less vertical light waste.