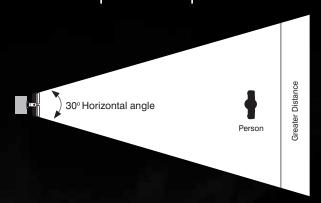

#### **Benefits**

- Angle of illumination can be easily, quickly and precisely adjusted
- Set-up quickly and safely from ground level
- Quick operational feedback on status and performance of illuminator
- Elliptical beam patterns with holographic diffuser deliver more even illumination for excellent images and less vertical light waste

### VARIO Enhanced Even Illumination

VARIO elliptical beam patterns with holographic diffuser enhance the even illumination to standards far in excess of normal LED illuminators for excellent CCTV images at night and less vertical light waste.