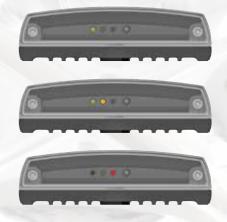

#### VARIO Feedback System

Green indicator status LED indicates unit is receiving correct input voltage and is working correctly.

Amber Indicator status LED indicates unit is receiving a valid command from remote control device

Red indicator status LED indicates either invalid command received from remote control or there is an issue with the input voltage of the unit.