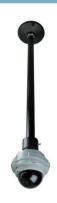

AXIS Pendant Kits are designed to expand the options for mounting Axis fixed dome network cameras. Different solutions enable wall, ceiling or parapet mount to ensure a clear field of view.

All brackets have internal cable channels, which protect the cables from intentional and unintentional damage.

Accessories are available to enable both corner and pole mounting. The tubes for hard ceiling mounting are especially useful for avoiding objects blocking the view.

Supported cameras are: AXIS 216FD, AXIS 216MFD, AXIS 216FD-V,AXIS 216MFD-V,AXIS P3301,AXIS P3301-V and AXIS 225FD Network Cameras.