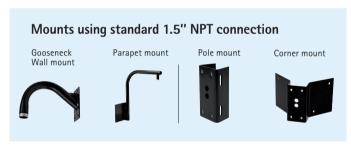

AXIS Pendant Kits are designed to expand the options for mounting Axis fixed dome network cameras. Different solutions enable wall, ceiling or parapet mount to ensure a clear field of view.

All brackets have internal cable channels, which protect the cables from intentional and unintentional damage.

Accessories are available to enable both corner and pole mounting. The tubes for hard ceiling mounting are especially useful for avoiding objects blocking the view.

Supported cameras are: AXIS 216FD, AXIS 216MFD, AXIS 216FD-V,AXIS 216MFD-V,AXIS P3301,AXIS P3301-V and AXIS 225FD Network Cameras.