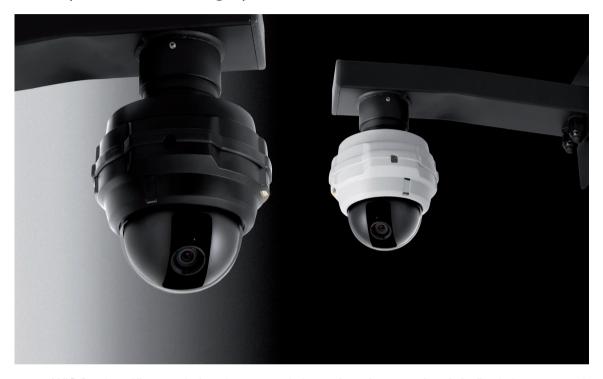

AXIS Pendant Kits are designed to expand the options for mounting Axis fixed dome network cameras. Different solutions enable wall, ceiling or parapet mount to ensure a clear field of view.

All brackets have internal cable channels, which protect the cables from intentional and unintentional damage.

Accessories are available to enable both corner and pole mounting. The tubes for hard ceiling mounting are especially useful for avoiding objects blocking the view.

Supported cameras are: AXIS 216FD, AXIS 216MFD, AXIS 216FD-V,AXIS 216MFD-V,AXIS P3301,AXIS P3301-V and AXIS 225FD Network Cameras.