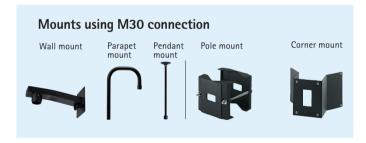

AXIS Pendant Kits are designed to expand the options for mounting Axis fixed dome network cameras. Different solutions enable wall, ceiling or parapet mount to ensure a clear field of view.

All brackets have internal cable channels, which protect the cables from intentional and unintentional damage.

Accessories are available to enable both corner and pole mounting. The tubes for hard ceiling mounting are especially useful for avoiding objects blocking the view.

Supported cameras are: AXIS 216FD, AXIS 216MFD, AXIS 216FD-V,AXIS 216MFD-V,AXIS P3301,AXIS P3301-V and AXIS 225FD Network Cameras.