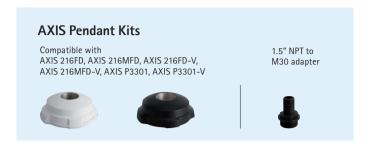

Accessories are available to enable both corner and pole mounting. The tubes for hard ceiling mounting are especially useful for avoiding objects blocking the view.

Supported cameras are: AXIS 216FD, AXIS 216MFD, AXIS 216FD-V,AXIS 216MFD-V,AXIS P3301,AXIS P3301-V and AXIS 225FD Network Cameras.