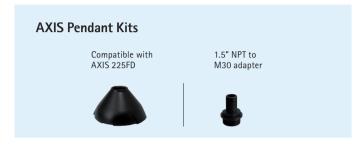

Accessories are available to enable both corner and pole mounting. The tubes for hard ceiling mounting are especially useful for avoiding objects blocking the view.

Supported cameras are: AXIS 216FD, AXIS 216MFD, AXIS 216FD-V,AXIS 216MFD-V,AXIS P3301,AXIS P3301-V and AXIS 225FD Network Cameras.